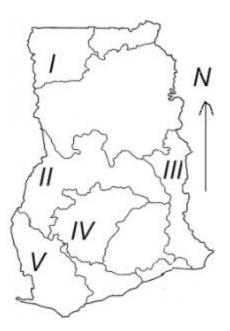

#### **SECTION B**

1. Outline five ways of fostering national unity in Ghana

- 2. (a) Study the map of Ghana shown (above) and identify the administrative regions *I*, *II*, *III*, *IV*(b) Outline five ways in which mountains and highlands are important
- 3. (a) List four ways through which Ghana cooperate with other nations.
  - (b) Outline four reasons for which Ghana co-operate with neighboring countries.