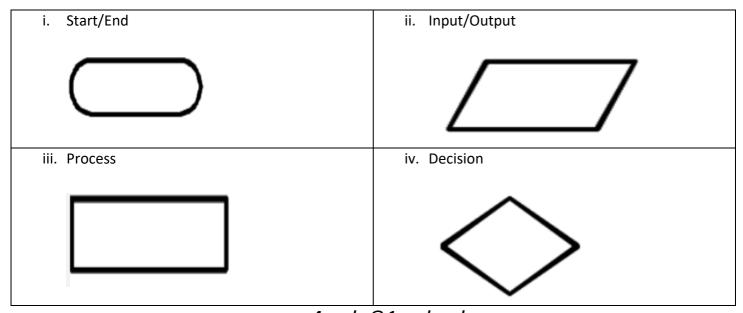

ine?

A search engine is a software system that is designed to carry out web seeches internet searches, OR A search engine is a software program that helps people find the information they are looking for online using keywords or phrases.

OR

Search engine is an internet resource used to search and locate information on the internet

2 marks

## b. Write down four (4) layers in the OSI model.

- \* Physical layer
- \* Data link layer
- \* Network layer
- \* Transport layer
- \* Session layer
- \* Presentation layer
- \* Application layer

4 marks@ 1 mark each

## c. Give two (2) storage devices that use flash memory.

- \* Solid State Drives
- \* Hybrid Hard Drives
- \* USB Flash Drives
- \* Flash Memory Cards and Readers

2 marks@ 1 mark each

## d. Draw the following flowchart symbols



4 marks @ 1 mark each

#### **Question 4**

## a. What is an expression in programming?

An expression can be defined as a combination of variables or constants, operators and operands. OR It is all combination of one or more constants, variables, functions and operators that the programming language interprets and computes to produce another value.

2 marks

## b. State three (2) programming Inaguages.

- \* C++
- \* Java
- \* JavaScript
- \* Python
- \* Swift 3 marks @ 1 mark each

#### c. State three (3) non-physical data threats,

- \* Virus
- \* Trojans
- \* Worms
- \* Spyware
- \* Key loggers
- \* Adware

#### 3 marks@1 mark each

## d. Write two (2) examples each of the following.

| Excel formula | Functions in Excel |  |  |
|---------------|--------------------|--|--|
| =A1+A2+A